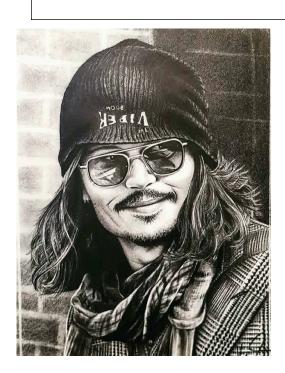

## Information

Drawing is a perishable skill. Many composite artists don't have the time to practice shading, hair, or specific clothing features. This drawing-intensive class pushes the composite artist's skills to their highest level. The 40-hour workshop is open to former students. The course applies to the Certified Forensic certificate.